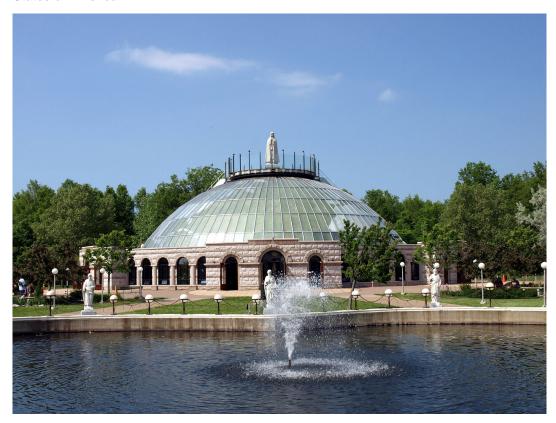

## Natl. Shrine Basilica of Our Lady of Fatima

13/12/2015

Lewiston

1023 Swann Rd Lewiston NY. Mailing address: PO Box 167; Youngstown NY, 14174 - Lewiston - United States of America

Since 1954 Fatima Shrine has been an oasis for peace for pilgrims. The glass domed church is topped by a 13 foot, 10 ton Vermont granite statue of Our Lady of Fatima. It was named a Minor Basilica in 1975. Later it was named the National Shrine to Our Lady of Fatima for the USA. It was completed in 1965. We have 15 acres of beautiful gardens and chapels for prayer and liturgy.